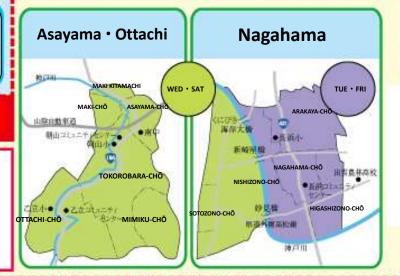

# Trash Collection Calendar for the 2017 Fiscal Year

金 FRI 月 MON 火 TUE 水 WED 木 3 2 6 7 8 9 10 11 12 13, 14 15 16 17 18 21 22 20 23 24 25 19 27 31 26 28 29 30

朝 山 ・ 乙 立 ・ 長 浜 Asayama・Ottachi・Nagahama

**Collection Days for Burnable Trash** 

Burnable trash will be collected as normal on all national holidays (such as Obon and the end of December) except for 1<sup>st</sup>-3<sup>rd</sup> January.

「桑出金もな大

Please contact the Kankyō Shisetsu-ka if you have any questions about trash collection in your area.

#### **Collection Days for Non-Burnable Trash**

Non-burnable trash will not be collected on national holidays or New Year's holidays (Dec 29<sup>th</sup> to Jan 4<sup>th</sup>). Please check the calendars below.