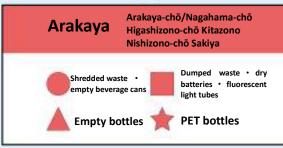

# Asayama • Ottachi Shredded waste • dry batteries • fluorescent light tubes Empty bottles PET bottles

5/30~6/5はこみ雑量・リサイクル推進展制で