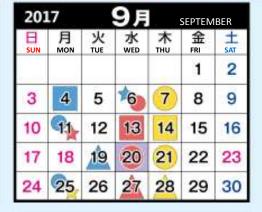

#### **Collection Days for Non-Burnable Trash**

Non-burnable trash will not be collected on national holidays or New Year's holidays (Dec 29<sup>th</sup> to Jan 4<sup>th</sup>). Please check the calendars below.