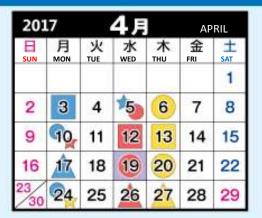

#### **Collection Days for Non-Burnable Trash**

Non-burnable trash will not be collected on national holidays or New Year's holidays (Dec 29<sup>th</sup> to Jan 4<sup>th</sup>). Please check the calendars below.