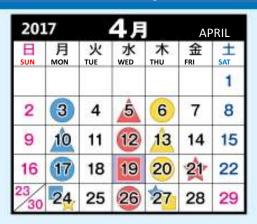

### **Trash Collection Calendar for the 2017 Fiscal Year**

### **Collection Days for Burnable Trash**

Burnable trash will be collected as normal on all national holidays (such as Obon and the end of December) except for 1st-3rd January.

IMAICHI-CHÒ KITAHONMACHI