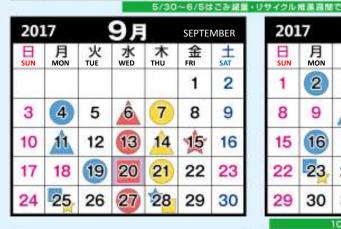

### **Collection Days for Non-Burnable Trash**

Non-burnable trash will not be collected on national holidays or New Year's holidays (Dec 29<sup>th</sup> to Jan 4<sup>th</sup>). Please check the calendars below.