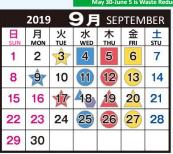

### Trash Collection Calendar for the 2019 Fiscal Year

#### **Collection Days for Non-Burnable Trash**

Non-burnable trash will not be collected on national holidays, replacement days off, or New Year's holidays (Dec 29<sup>th</sup> to Jan 4<sup>th</sup>). Please check the calendars below.

|          | 2019     |          | 6月       | J  | UNE      |          |
|----------|----------|----------|----------|----|----------|----------|
| SUN      | 月<br>MON | 火<br>TUE | 水<br>WED | 木世 | 金<br>FRI | ±<br>STU |
|          |          |          |          |    |          | 1        |
| 2        | 3        | 4        | 5        | 6  | 7        | 8        |
| 9        | 10       | 11       | 12       | 13 | 14       | 15       |
| 16       | 1        | 18       | 49       | 20 | 21       | 22       |
| 23<br>30 | 24       | 25       | 26       | 27 | 28       | 29       |