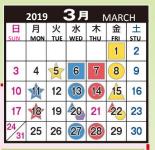

#### **Collection Days for Burnable Trash**

Burnable trash will be collected as normal on all national holidays (such as Obon and the end of December) except for January 15 3rd

Use this app to check disposal dates and rules for sorting garbage

#### **Collection Days for Non-Burnable Trash**

Non-burnable trash will not be collected on national holidays, replacement days off, or New Year's holidays (Dec 29<sup>th</sup> to Jan 4<sup>th</sup>). Please check the calendars below.