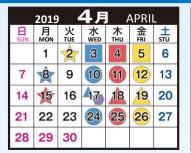

#### **Collection Days for Burnable Trash**

Burnable trash will be collected as normal on all national holidays (such as Obon and the end of December) except for January 15 3rd

Use this app to check disposal dates and rules for sorting garbage

#### **Collection Days for Non-Burnable Trash**

Non-burnable trash will not be collected on national holidays, replacement days off, or New Year's holidays (Dec 29<sup>th</sup> to Jan 4<sup>th</sup>). Please check the calendars below.