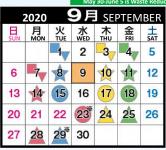

## Collection Days for Non-Burnable Trash

Non-burnable trash will not be collected on national holidays. replacement days off, or New Year's holidays (Dec 29<sup>th</sup> to Jan 4<sup>th</sup>). Please check the calendars below.