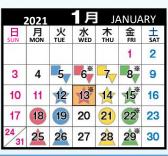

| <b>2021 2月</b> FEBRUARY |          |          |          |    |          |          |  |  |
|-------------------------|----------|----------|----------|----|----------|----------|--|--|
| H                       | 月<br>MON | 火<br>TUE | 水<br>WED | 木町 | 金<br>FRI | ±<br>SAT |  |  |
|                         |          | 2        | 3        | 4  | 5        | 6        |  |  |
| 7                       | 8        | 9        | 10       | 11 | 12       | 13       |  |  |
| 14                      | 15       | 16       | 17*      | 18 | 19       | 20       |  |  |
| 21                      | 22       | 23       | 24*      | 25 | 26       | 27       |  |  |
| 28                      |          |          |          |    |          |          |  |  |