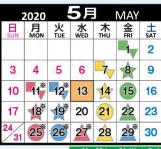

## Collection Days for Non-Burnable Trash

Non-burnable trash will not be collected on national holidays. replacement days off, or New Year's holidays (Dec 29<sup>th</sup> to Jan 4<sup>th</sup>). Please check the calendars below.