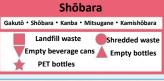

| Naoe • Hisagi                                                              |    |
|----------------------------------------------------------------------------|----|
| Naoe<br>Minami • Fukudomi • Harashika • Imazaike                           |    |
| Landfill waste Shredded wast Empty beverage cans Empty bottles PET bottles | te |
|                                                                            |    |

| Shuttō                                         |                                 |
|------------------------------------------------|---------------------------------|
| Okinosu • Nakanosu<br>Sanbuichi • Sa           |                                 |
| Landfill waste Empty beverage cans PET bottles | Shredded waste<br>Empty bottles |