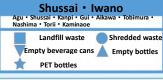

| Naoe • Hisagi                                                              |    |
|----------------------------------------------------------------------------|----|
| Naoe<br>Minami • Fukudomi • Harashika • Imazaike                           |    |
| Landfill waste Shredded wast Empty beverage cans Empty bottles PET bottles | te |
|                                                                            |    |

| Shuttō                                         |                                 |
|------------------------------------------------|---------------------------------|
| Okinosu • Nakanosu<br>Sanbuichi • Sa           |                                 |
| Landfill waste Empty beverage cans PET bottles | Shredded waste<br>Empty bottles |